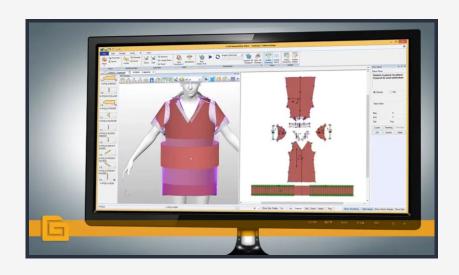

# AccuMark 3D (FROM GERBER TECHNOLOGY-USA)

Generate virtual samples Traditional sample creation involves time-consuming manual fittings and re-fittings. AccuMark 3D is an integrated solution that enables sample departments to create more styles in less time. Export images and 360-degree turntable to share with partners and team members. Accelerate development time AccuMark 3D reduces your time to market and reduces costly sample remakes by consistently providing true-to-life digital renderings of your design from concept to the finished product.